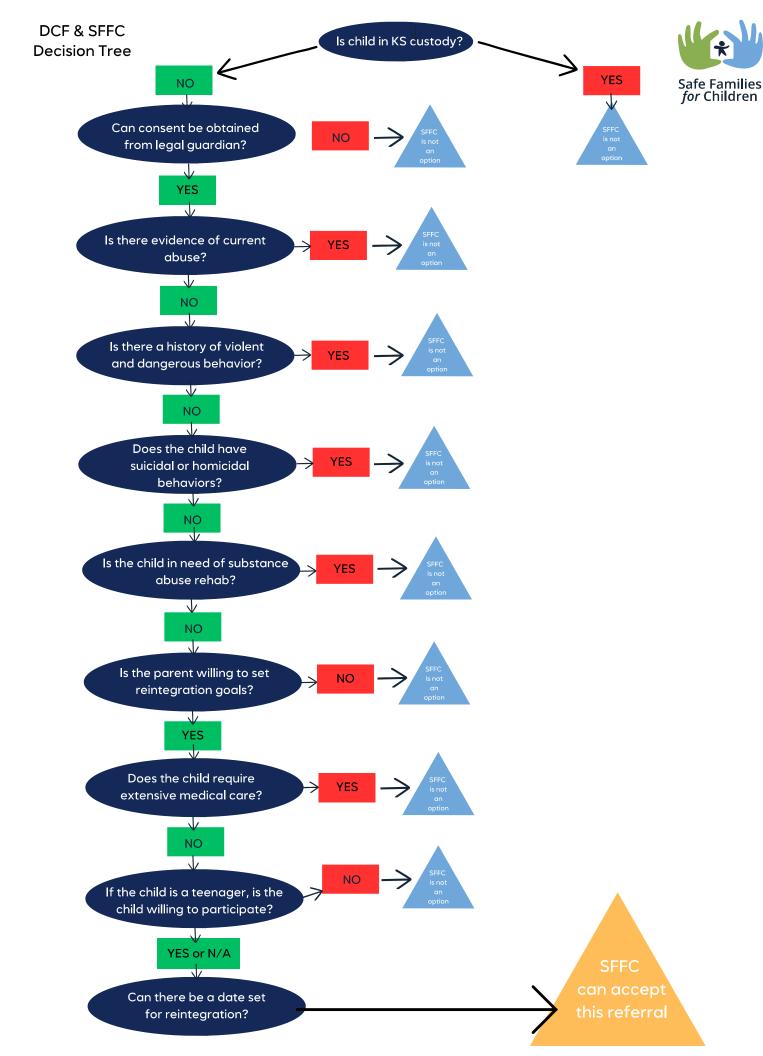

For FY 24, SFFC will accept up to 50% of all referrals from DCF Case workers and 50% of the referrals from the community, LE, medical facilities, schools or self-refer.

For FY 24, SFFC will use the Referral Assessment document and the Decision Tree document (see attached) as a means to ensure fidelity when accepting referrals.

### SFFC cannot host a child with a Host Family when...

- SFFC is unable to obtain consent from one or both parents who have legal custody.
- There is evidence of current abuse (we will defer to Child Protective Services).
- The child is exhibiting dangerous, violent behavior on property and / or persons.
- The child has active suicidal or homicidal behaviors or other significant mental health difficulties and is not responding to medication and / or therapy services.
- The child is in need of substance abuse rehabilitation.
- The child requires extensive in-home medical care above Host Family's ability to administer.
- The child is in state custody.